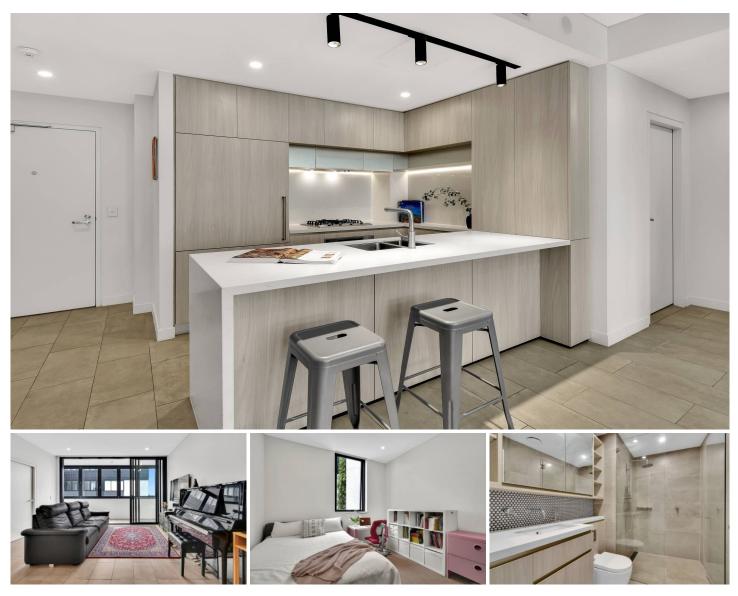

#### 414/78A Albany Street Crows Nest NSW

Situated in the heart of Crows Nest and tranquil setting with the leafy greenery outlook over Naremburn, this spacious and light-filled North East aspect apartment in "The Albany" offers a perfect retreat for your family away from busy city lifestyle. Only minutes away from Crows Nest shopping village, cafes, and renowned dining scenes, this is a perfect combination of luxury lifestyle and convenience.

### Features :

- Comprise approx. 115 sqm on title (84 sqm living area including enclosed balcony, 31 sqm car garage)

- Sun-drench open plan living/dining area flowing onto private balcony overlooking Naremburn greenery outlook