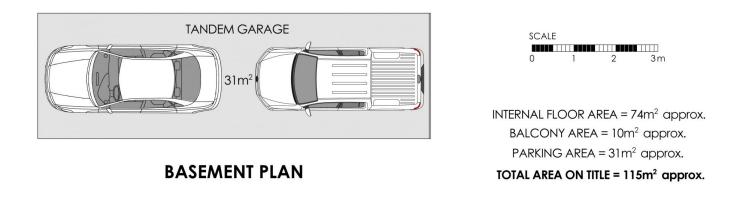

### Features :

- Comprise approx. 115 sqm on title (84 sqm living area including enclosed balcony, 31 sqm car garage)

- Sun-drench open plan living/dining area flowing onto private balcony overlooking Naremburn greenery outlook

## **APARTMENT FLOOR PLAN**

Disclaimer: Notice is given that all dimensions, descriptions, and details are provided in good faith and are believed to be correct. Whilst all care has been taken in the preparation of the information contained herein no warranty is offered or implied. Interested parties should therefore rely on their own enquiries and must satisfy themselves in all respects