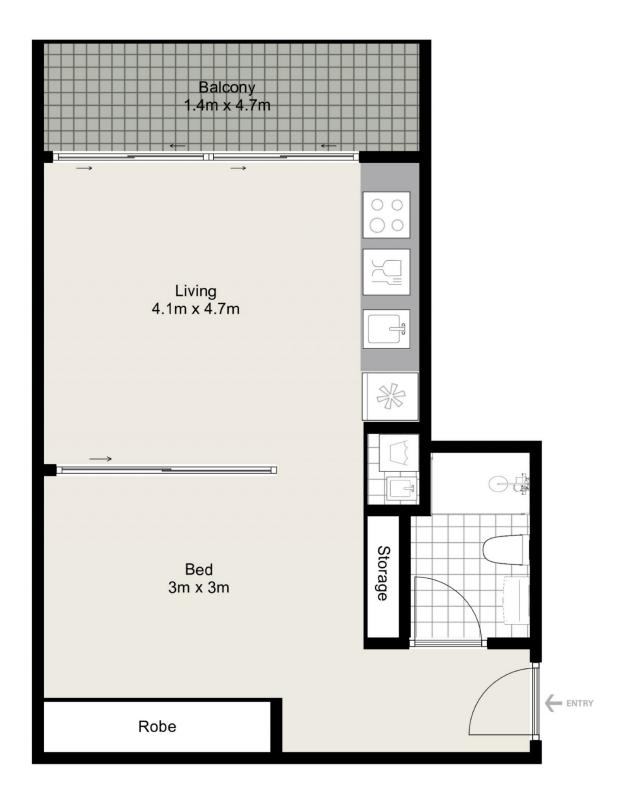

## 912/486 Pacific Highway St Leonards NSW

Residing in "Jackson" towner in St Leonards Square by Mirvac, this highly desirable studio apartment on level 9 showcases a stylish bedroom partition and plenty of storage space with smart sophisticated finishes throughout.

## Features:

- Comprises approx. 52 sqm on title (49sqm living area + 3 sqm storage)
- Spacious open plan living space with covered

## 912/486 Pacific Highway, St Leonards

Floorplan shown is for presentation purposes and is not part of any legal document or title.

All measurements and figures are approximate. Interested parties should make their own enquiries.