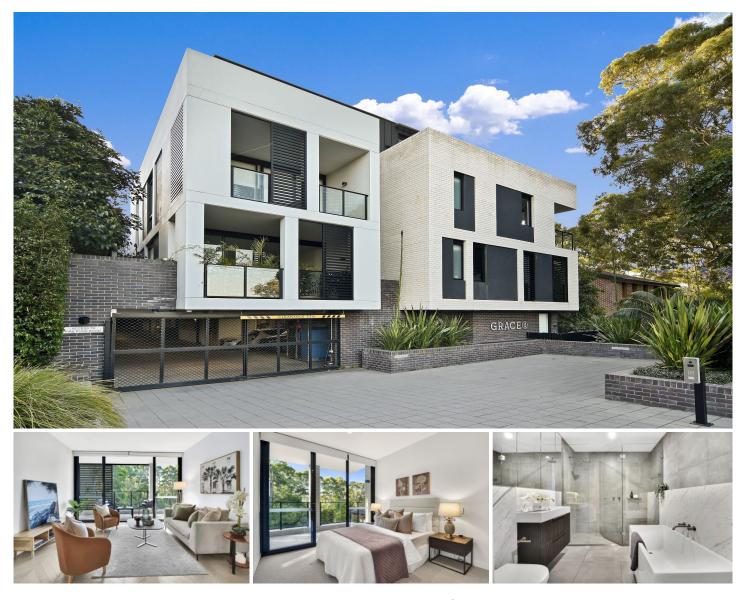

## xx/52-52 Eastern Valley Way Northbridge NSW

Situated in a tranquil setting with a leafy outlook, this spacious and light-filled apartment offers a perfect retreat for your family away from the busy city lifestyle. Walking distance to Northbridge Plaza, Castlecrag Village, cafes, restaurants, and bus stops, this is a perfect combination of lifestyle and convenience.

## Features :

- Comprise approx. 115 sqm on title (98 sqm living area including balcony, 13 sqm car space & 4 sqm storage room)

- Sun-drench open plan living/dining area with Oak timber floors flowing onto the entertainer's balcony with greenery outlook