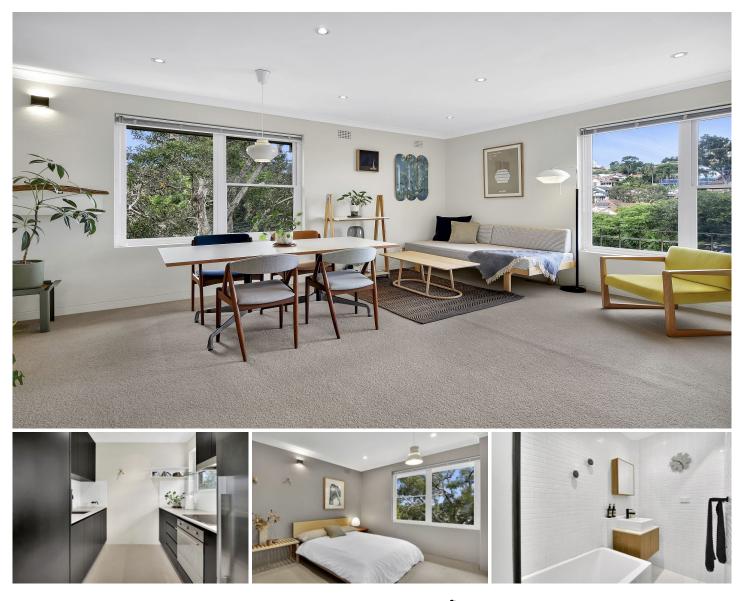

### 5/50 Ben Boyd Road Neutral Bay NSW

Discover the epitome of contemporary living in Neutral Bay with this stunning 2-bedroom residence. Situated on the sought-after Ben Boyd Road and perched on the top floor, this North-Easterly oriented unit provides a chic and comfortable living space featuring filtered Harbour and city views for a touch of everyday luxury.

This residence is designed for those who appreciate the finer things in life and seek the perfect blend of comfort and sophistication.

### Features:

- Comprises approx. 89 sqm on title (69sqm living area + 20 sqm car space)

- Open-plan living and dining area for seamless

View : https://www.novarealtygroup.com.au/sale/nsw/no rth-shore-lower/neutral-bay/residential/unit/79326 07