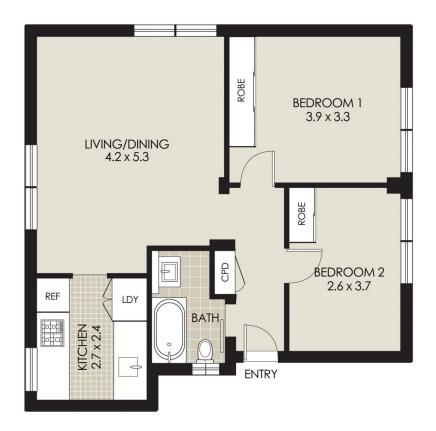

# 5/50 BEN BOYD ROAD, NEUTRAL BAY

APARTMENT FLOOR AREA =  $69m^2$  approx. PARKING AREA =  $20m^2$  approx. TOTAL AREA ON TITLE =  $89m^2$  approx.

## **APARTMENT FLOOR PLAN**

UNDERCOVER TANDEM CAR SPACE