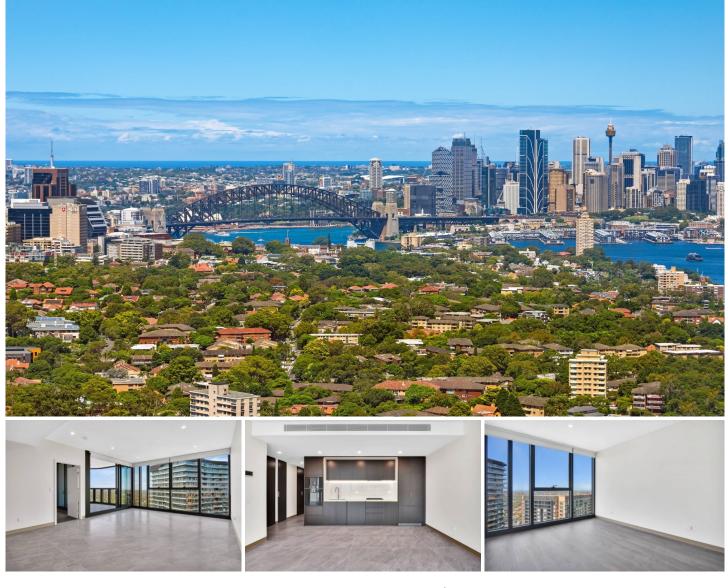

## 4207/88A Christie Street St Leonards NSW

Located in the heart of the mater planned St Leonards/Crows Nest precinct, this stunning brand new apartment boasts a practical floor plan and a desirable sunny corner position. Moments to St Leonards train station, and close by to some of Sydney's best healthcare, schools, shopping and dining destinations.

\*Level 42- 2 Bedrooms 2 Bathrooms 1 Car Space + Study \*Open plan living/dining extends to entertainer's balcony with city views

\*Top notch luxurious finishes with exact attention to details \*Spacious bedrooms with extensive built-ins

\* Bespoke kitchen complete with quality appliances (Fridge built-in) and plenty of storage

- \* Well appointed bathroom fitted with luxurious tiles
- \*Private secure basement parking with storage cage