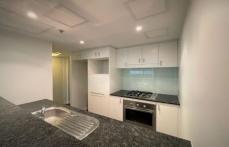

Timber flooring, spacious open plan living and dining
Over-sized modern kitchen with Caesar stone bench top
and European kitchen appliances
Good-sized bedroom with built-in wardrobe
Bathroom with floor-to-ceiling tiles
Separate internal laundry,
Ducted air conditioning, Intercom
Security building, lift access, basement level car space,
and gym
Not Pet Friendly.