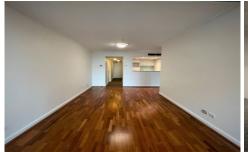

Timber flooring, spacious open plan living and dining
Over-sized modern kitchen with Caesar stone bench top
and European kitchen appliances
Good-sized bedroom with built-in wardrobe
Bathroom with floor-to-ceiling tiles
Separate internal laundry,
Ducted air conditioning, Intercom
Security building, lift access, basement level car space,
and gym
Not Pet Friendly.