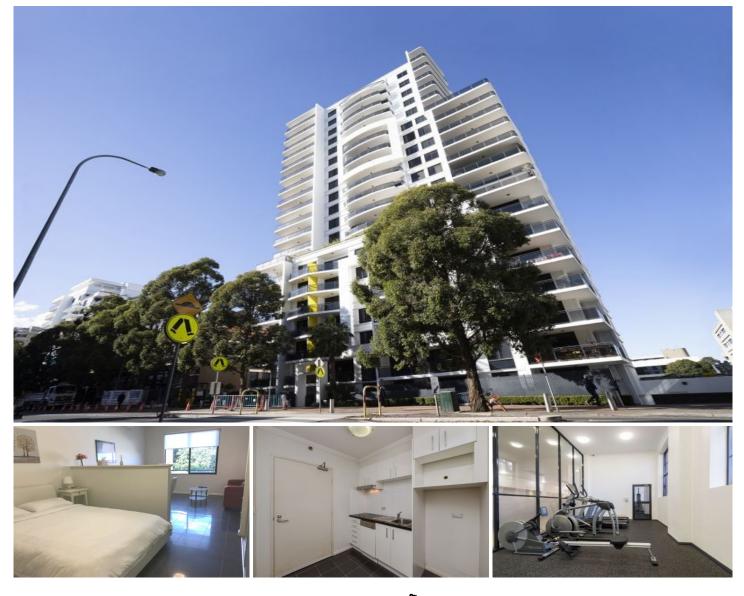

## 27A/9 Herbert Street St Leonards NSW

This spacious studio apartment is conveniently located in the heart of St Leonards, opposite the Royal North Shore Hospital, and 80m walk to St Leonards station and Forum Plaza.

This studio apartment offers:

- In-built separator dividing sleeping and living quarters
- In-built wardrobe
- Kitchenette with dishwasher
- Internal laundry
- Reverse-cycle air conditioning
- Secure building access
- Close to shops, RNSH and public transport
- Access to resident facilities pool, gym, spa and sauna